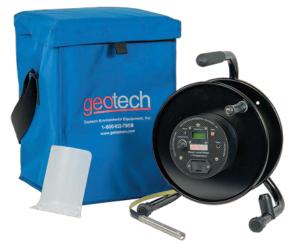

Geotech Water Level Meter + Temperature Face Plate

Geotech Water Level Meter + Temperature with Optional Bag

#### **FEATURES**

- · Mounted on a lightweight steel and aluminum storage reel for easy transportation and durability in the field
- · Highly accurate PVDF coated steel tape marked in engineering or metric increments
- Field replaceable 5/8" (1.59cm) probe with stainless steel conductors for durability
- · Adjustable sensitivity to prevent false triggering
- Audible and visible alarms activated when the probe makes contact with water
- Easily replaced 9 volt battery
- Water resistant padded carrying case to protect instrument (optional)
- Optional tape weight helps sink probe into a deep or crooked well