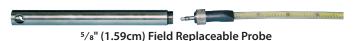

#### **FEATURES**

- · Mounted on a lightweight steel and aluminum storage reel for easy transportation and durability in the field
- · Highly accurate PVDF coated steel tape marked in engineering or metric increments
- Field replaceable 5/8" (1.59cm) probe with stainless steel conductors for durability
- · Adjustable sensitivity to prevent false triggering
- Audible and visible alarms activated when the probe makes contact with water
- Easily replaced 9 volt battery
- Water resistant padded carrying case to protect instrument (optional)
- Optional tape weight helps sink probe into a deep or crooked well

**750'-1000' Reel** 15" H x 11.5" W x 14.5" D

(38cm H x 29cm W x 37cm D)

**Probe** 5/8" O.D. x 61/8" L (1.59cm O.D. x 15.56cm L)

Length & 100' (30 m) 14 lbs. (6.4 kg) Weight:

200' (60 m) 16 lbs. (7.3 kg)

300' (100 m) 18 lbs. (18.2 kg)