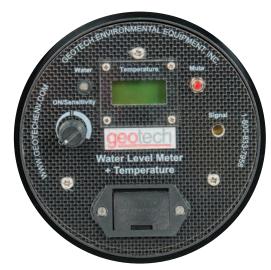

Geotech Water Level Meter + Temperature Face Plate

Geotech Water Level Meter + Temperature with Optional Bag